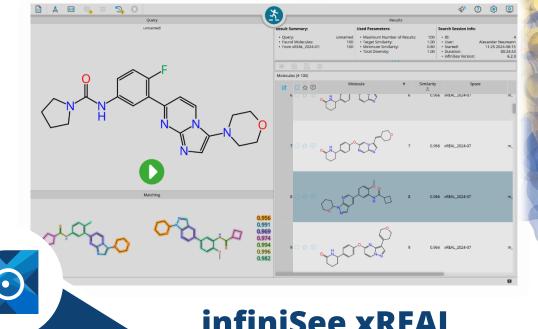

#### **The Supernova of Drug Discovery** A Dive into Trillions of Drug-Likes with xREAL

What is infiniSee xREAL?

infiniSee xREAL is a special version of the Chemical Space navigation platform that **exclusively** screens Enamine's xREAL Space.

Full control: The common rigid search methods of web browsers do not provide you with satisfying results? Customize search settings to match your specific needs, giving you complete control over your research process.