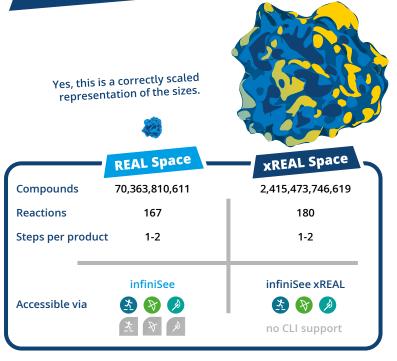

## **Extra Readily Accessible: xREAL** Taking Tangible Compounds to the Next Level

The REAL Space is a subset of the xREAL Space.

Enamine, a global player in on-demand compound synthesis, has combined years of expertise, custom building blocks, and AI to produce their most extensive catalog yet: xREAL Space, containing 2.4 trillion drug-like entries, vastly outpacing the well-known REAL Space by 34 times.

This is the **largest hunting ground for small molecules** ever created that can be accessed from your own hardware!

#### Exclusivity

Only infiniSee xREAL can screen the Chemical Space. This ensures you're at the forefront of discovery, accessing compounds others can't.