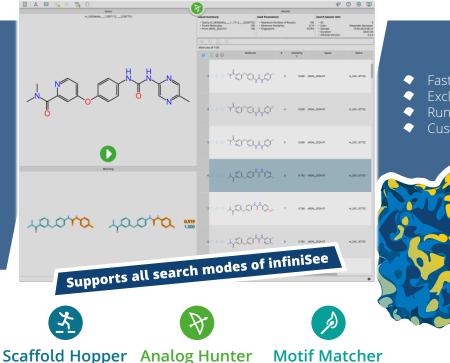

Full control: The common rigid search methods of web browsers do not provide you with satisfying results? Customize search settings to match your specific needs, giving you complete control over your research process.