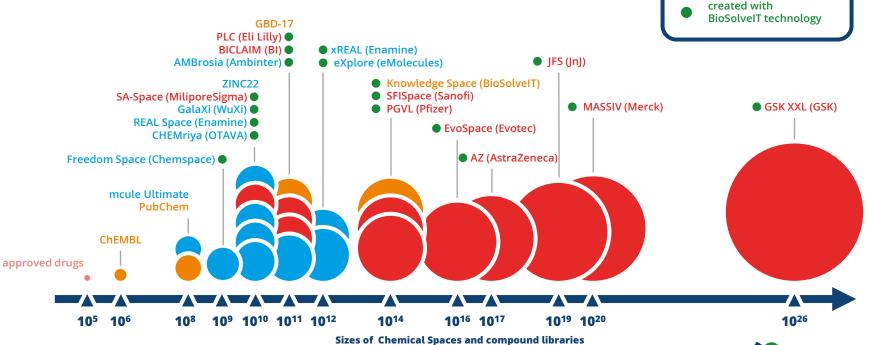

BioSolveIT © 2025

The chemical space bears endless potential. The only limiting factor is the **number of** compounds that can be handled in a reasonable time.

Throughout the years, the size of compound collections has grown, and BioSolveIT's technology has enabled the creation of the largest molecule sets: Chemical Spaces.

### **Go Big with Chemical Spaces** Next Generation of Compound Collections

We develop methods for generating compound collections that surpass the limits of standard libraries and offer corresponding tools to screen them for molecules that hold significant potential.

**Compound libraries** (what the others do) Multiple/assembled long lists. Exploiting all possibilities Pre-combined options. Takes forever to screen. Enumerated Next generation of molecule collections **Chemical Spaces** (what we do) Matching result is found on-the-fly. Almost infinite options. Super fast solution finding. Combinatorial